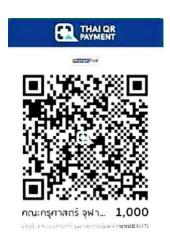

Service Code: EDUCHULA

Ref. 1 = ID Card No./Passport No.

Ref. 2 = Program applied: Code: 4987 or Code: 4988

- 2. Mobile Banking QR Code Method (For people who reside in Thailand)
  - In Note (บันทึกช่วยจำ), put your Name
     and Program applied (Code: 4987 or 4988).